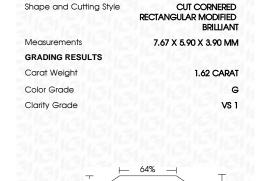

### LABORATORY GROWN DIAMOND REPORT

April 13, 2023

IGI Report Number LG576333610

Description

LABORATORY GROWN DIAMOND

Shape and Cutting Style CUT CORNERED RECTANGULAR

7.67 X 5.90 X 3.90 MM

MODIFIED BRILLIANT

G

**GRADING RESULTS** 

Measurements

Carat Weight 1.62 CARAT

Color Grade

Clarity Grade VS 1

### **PROPORTIONS**