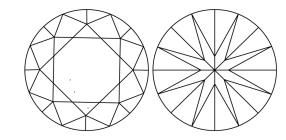

#### **CLARITY CHARACTERISTICS**

## **KEY TO SYMBOLS**

Red symbols indicate internal characteristics. Green symbols indicate external characteristics.