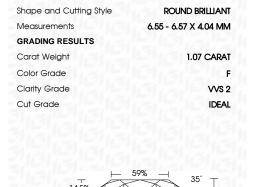

### LABORATORY GROWN DIAMOND REPORT

April 8, 2023

IGI Report Number

Description

Measurements

Shape and Cutting Style

**GRADING RESULTS** 

Carat Weight Color Grade

Clarity Grade

Cut Grade

ADDITIONAL GRADING INFORMATION

created by Chemical Vapor Deposition (CVD) growth

Polish Symmetry

Fluorescence

Inscription(s) Comments: This Laboratory Grown Diamond was

process and may include post-growth treatment. Type IIa

## **PROPORTIONS**

LG576350726

DIAMOND

1.07 CARAT

VVS 2

**IDEAL** 

NONE

**EXCELLENT EXCELLENT** 

1/5/1 LG576350726

LABORATORY GROWN

6.55 - 6.57 X 4.04 MM

ROUND BRILLIANT