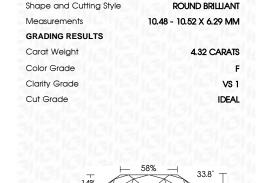

#### LABORATORY GROWN DIAMOND REPORT

April 15, 2023

IGI Report Number

Description

Shape and Cutting Style

Measurements

**GRADING RESULTS** 

4.32 CARATS Carat Weight

## **PROPORTIONS**

LG576353040

DIAMOND

VS 1

**IDEAL** 

NONE

**EXCELLENT EXCELLENT** 

1/5/1 LG576353040

LABORATORY GROWN

10.48 - 10.52 X 6.29 MM

ROUND BRILLIANT