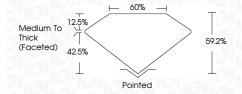

SYMBOLS**

Red symbols indicate internal characteristics. Green symbols indicate external characteristics.

#### **GRADING SCALES**

#### CLARITY

| IF                     | VVS <sup>1-2</sup>             | VS <sup>1-2</sup>         | SI 1-2               | I <sup>1-3</sup> |
|------------------------|--------------------------------|---------------------------|----------------------|------------------|
| Internally<br>Flawless | Very Very<br>Slightly Included | Very<br>Slightly Included | Slightly<br>Included | Included         |

## COLOR

| Ε | F | G | Н | 1 | J | Faint | Very Light | Ligh |
|---|---|---|---|---|---|-------|------------|------|
|---|---|---|---|---|---|-------|------------|------|



Sample Image Used



© IGI 2020, International Gemological Institute

FD - 10 20







#### ADDITIONAL GRADING INFORMATION

| Polish       | EXCELLENT |
|--------------|-----------|
| Symmetry     | EXCELLENT |
| Fluorescence | NONE      |

Inscription(s)

Comments: This Laboratory Grown Diamond was created by Chemical Vapor Deposition (CVD) growth process and may include post-growth treatment.

Type Ila