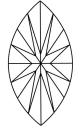

Report verification at igi.org

LG576353223

LABORATORY GROWN

April 10, 2023

Description

IGI Report Number



# **ELECTRONIC COPY**

#### LABORATORY GROWN DIAMOND REPORT

April 10, 2023

IGI Report Number LG576353223

Description

Measurements

LABORATORY GROWN DIAMOND

Shape and Cutting Style

MARQUISE BRILLIANT 16.04 X 7.75 X 4.59 MM

**GRADING RESULTS** 

Carat Weight 3.20 CARATS

Color Grade

Clarity Grade VS 2

#### ADDITIONAL GRADING INFORMATION

Polish **EXCELLENT** 

Symmetry **EXCELLENT** 

Fluorescence NONE

Inscription(s) LG576353223

Comments: This Laboratory Grown Diamond was created by Chemical Vapor Deposition (CVD) growth process and may include post-growth treatment.

Type IIa

### **PROPORTIONS**



## **CLARITY CHARACTERISTICS**





#### **KEY TO SYMBOLS**

Red symbols indicate internal characteristics. Green symbols indicate external characteristics.

#### **GRADING SCALES**

#### CLARITY

| IF                     | VVS <sup>1-2</sup>             | VS <sup>1-2</sup>         | SI 1-2               | I <sup>1-3</sup> |
|------------------------|--------------------------------|---------------------------|----------------------|------------------|
| Internally<br>Flawless | Very Very<br>Slightly Included | Very<br>Slightly Included | Slightly<br>Included | Included         |

## COLOR

| Ε | F | G | Н | 1 | J | Faint | Very Light | Ligh |
|---|---|---|---|---|---|-------|------------|------|
|---|---|---|---|---|---|-------|------------|------|



Sample Image Used



© IGI 2020, International Gemological Institute

F