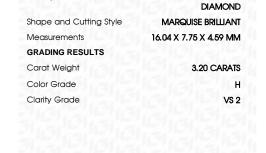

#### LABORATORY GROWN DIAMOND REPORT

April 10, 2023

IGI Report Number LG576353223

Description

Measurements

LABORATORY GROWN DIAMOND

Shape and Cutting Style

MARQUISE BRILLIANT 16.04 X 7.75 X 4.59 MM

**GRADING RESULTS** 

Carat Weight 3.20 CARATS

Color Grade

Clarity Grade VS 2