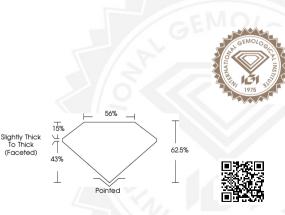

## IGI LABORATORY GROWN DIAMOND IDENTIFICATION REPORT

April 21, 2023

IGI Report Number LG576354468

Description LABORATORY GROWN DIAMOND

Shape and Cutting Style OVAL BRILLIANT

Measurements 7.41 X 5.38 X 3.36 MM

#### 7.41 X 5.38 X 3.36 MM

Carat Weight 0.88 CARAT Color Grade FANCY VIVID

 Clarity Grade
 VS 1

 Polish
 VERY GOOD

 Symmetry
 VERY GOOD

Fluorescence NONE Inscription(s) (G) LG576354468

Comments: As Grown - No indication of post-growth treatment. This Laboratory Grown Diamond was created by High Pressure High Temperature (HPHT)

## 7.41 X 5.38 X 3.36 MM

Carat Weight 0.88 CARAT Color Grade FANCY VIVID

YELLOW Clarity Grade VS 1

Polish VERY GOOD Symmetry VERY GOOD

Fluorescence NONE Inscription(s) (ST) LG576354468 Comments: As Grown - No