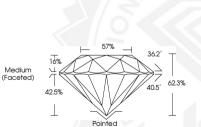

### ROUND BRILLIANT

#### 5.19 - 5.21 X 3.24 MM

Carat Weight 0.54 CARAT
Color Grade FANCY INTENSE
GREEN YELLOW
VVS 2

Cut Grade EXCELLENT
Polish EXCELLENT
Symmetry EXCELLENT

Fluorescence NONE Inscription(s) LG576359988

Comments: This Laboratory Grown Diamond was created by High Pressure High Temperature (HPHT) growth process. Indications of post-growth treatment.