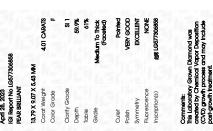

April 28, 2023

IGI Report Number

LG577306858

Description

LABORATORY GROWN
DIAMOND

Shape and Cutting Style

PEAR BRILLIANT

Measurements

13,79 X 9.07 X 5,43 MM

GRADING RESULTS

Carat Weight 4.01 CARATS

Color Grade F

Clarity Grade \$11

#### ADDITIONAL GRADING INFORMATION

Polish VERY GOOD
Symmetry EXCELLENT

Fluorescence NONE Inscription(s) IGN LG577306858

Comments: This Laboratory Grown Diamond was created by Chemical Vapor Deposition (CVD) growth process and may include post-growth treatment.