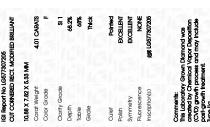

## LABORATORY GROWN DIAMOND REPORT

May 3, 2023

IGI Report Number LG577307205

Description LABORATORY GROWN

DIAMOND

Shape and Cutting Style CUT CORNERED RECTANGULAR

MODIFIED BRILLIANT

Measurements 10.88 X 7.82 X 5.33 MM

**GRADING RESULTS** 

Carat Weight 4.01 CARATS

Color Grade

Clarity Grade \$1 1

## ADDITIONAL GRADING INFORMATION

Polish **EXCELLENT** 

Symmetry **EXCELLENT** 

Fluorescence NONE

Inscription(s) LG577307205

Comments: This Laboratory Grown Diamond was created by Chemical Vapor Deposition (CVD) growth process and may include post-growth treatment.

Type IIa