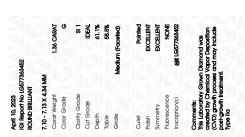

April 10, 2023

IGI Report Number LG577363452

Description LABORATORY GROWN

DIAMOND

Shape and Cutting Style ROUND BRILLIANT

Measurements 7.10 - 7.13 X 4.34 MM

**GRADING RESULTS** 

Carat Weight 1.36 CARAT
Color Grade G
Clarity Grade \$11

Cut Grade IDEAL

# Medium (Faceted) 14% 43% 40.7 61.1%

### ADDITIONAL GRADING INFORMATION

Polish EXCELLENT
Symmetry EXCELLENT

Fluorescence NONE Inscription(s) (G) LG577363452

Comments: This Laboratory Grown Diamond was created by Chemical Vapor Deposition (CVD) growth process and may include post-growth treatment.