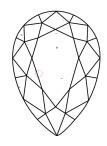

## **PROPORTIONS**

LG577363781

PEAR BRILLIANT

4.00 CARATS

**EXCELLENT EXCELLENT** 

13 LG577363781

NONE

VS 2

DIAMOND

LABORATORY GROWN

14.24 X 8.66 X 5.51 MM