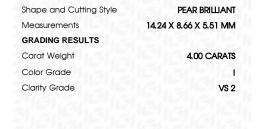

# LABORATORY GROWN DIAMOND REPORT

April 17, 2023

IGI Report Number

Description

Shape and Cutting Style

Measurements

**GRADING RESULTS** 

Carat Weight

Color Grade

Clarity Grade

ADDITIONAL GRADING INFORMATION

created by Chemical Vapor Deposition (CVD) growth

Polish

Symmetry

Fluorescence

Inscription(s)

DIAMOND

LABORATORY GROWN

14.24 X 8.66 X 5.51 MM