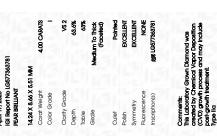

## **PROPORTIONS**

LG577363781

PEAR BRILLIANT

4.00 CARATS

**EXCELLENT EXCELLENT** 

13 LG577363781

NONE

VS 2

#### ADDITIONAL GRADING INFORMATION

Inscription(s)

| Polish       | EXCELLEN |  |  |
|--------------|----------|--|--|
| Symmetry     | EXCELLEN |  |  |
| Fluorescence | NON      |  |  |

Comments: This Laboratory Grown Diamond was created by Chemical Vapor Deposition (CVD) growth process and may include post-growth treatment.