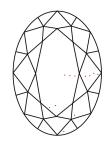

# **PROPORTIONS**

LG577368066

DIAMOND

1.77 CARAT

**EXCELLENT** 

**EXCELLENT** 

**EXCELLENT** 

1/5/1 LG577368066

NONE

VS 1

**OVAL BRILLIANT** 

LABORATORY GROWN

9.75 X 6.83 X 4.22 MM