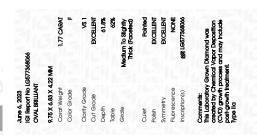

Cut Grade

ADDITIONAL GRADING INFORMATION

created by Chemical Vapor Deposition (CVD) growth

Polish

Symmetry

Fluorescence

Inscription(s) Comments: This Laboratory Grown Diamond was

process and may include post-growth treatment. Type IIa

# **PROPORTIONS**

LG577368066

DIAMOND

1.77 CARAT

**EXCELLENT** 

**EXCELLENT** 

**EXCELLENT** 

1/5/1 LG577368066

NONE

VS 1

**OVAL BRILLIANT** 

LABORATORY GROWN

9.75 X 6.83 X 4.22 MM

#### ADDITIONAL GRADING INFORMATION

| Polish       | EXCELLENT |
|--------------|-----------|
| Symmetry     | EXCELLENT |
| Fluorescence | NONE      |

Inscription(s) (何) LG577368066 Comments: This Laboratory Grown Diamond was created by Chemical Vapor Deposition (CVD) growth process and may include post-growth treatment.