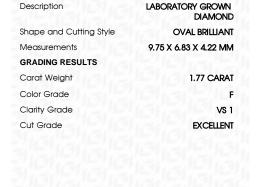

# LABORATORY GROWN DIAMOND REPORT

June 6, 2023

IGI Report Number

Description

Shape and Cutting Style Measurements

**GRADING RESULTS** 

Carat Weight

Color Grade Clarity Grade

Cut Grade

ADDITIONAL GRADING INFORMATION

created by Chemical Vapor Deposition (CVD) growth

Polish

Symmetry

Fluorescence

Inscription(s) Comments: This Laboratory Grown Diamond was

process and may include post-growth treatment. Type IIa

NONE

VS 1

**OVAL BRILLIANT** 

LABORATORY GROWN

9.75 X 6.83 X 4.22 MM