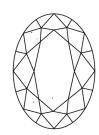

Report verification at igi.org

LG577375747

個 LG577375747

# **ELECTRONIC COPY**

## LABORATORY GROWN DIAMOND REPORT

April 14, 2023

IGI Report Number

Description

Shape and Cutting Style

Measurements

**GRADING RESULTS** 

Carat Weight

Color Grade

Clarity Grade VVS 2

LG577375747

DIAMOND

OVAL BRILLIANT

5.05 CARATS

G

LABORATORY GROWN

13.53 X 9.69 X 6.08 MM

### ADDITIONAL GRADING INFORMATION

Polish **EXCELLENT** 

**EXCELLENT** Symmetry

NONE Fluorescence

Inscription(s) /函 LG577375747

Comments: This Laboratory Grown Diamond was created by Chemical Vapor Deposition (CVD) growth process and may include post-growth treatment.

Type IIa

## **PROPORTIONS**



## **CLARITY CHARACTERISTICS**





### **KEY TO SYMBOLS**

Red symbols indicate internal characteristics. Green symbols indicate external characteristics.

### **GRADING SCALES**

### CLARITY

| IF                     | VVS <sup>1-2</sup>             | VS <sup>1-2</sup>         | SI 1-2               | I <sup>1-3</sup> |
|------------------------|--------------------------------|---------------------------|----------------------|------------------|
| Internally<br>Flawless | Very Very<br>Slightly Included | Very<br>Slightly Included | Slightly<br>Included | Included         |

## COLOR

| Ε | F | G | Н | 1 | J | Faint | Very Light | Ligh |
|---|---|---|---|---|---|-------|------------|------|
|---|---|---|---|---|---|-------|------------|------|



Sample Image Used



© IGI 2020, International Gemological Institute

FD