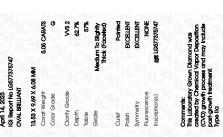

Color Grade

Clarity Grade VVS 2

LG577375747

DIAMOND

OVAL BRILLIANT

5.05 CARATS

G

LABORATORY GROWN

### ADDITIONAL GRADING INFORMATION

Polish **EXCELLENT** 

**EXCELLENT** Symmetry

NONE Fluorescence

Inscription(s) /函 LG577375747

Comments: This Laboratory Grown Diamond was created by Chemical Vapor Deposition (CVD) growth process and may include post-growth treatment.

Type IIa

#### ADDITIONAL GRADING INFORMATION

Inscription(s)

| Polish       | EXCELLEN |
|--------------|----------|
| Symmetry     | EXCELLEN |
| Fluorescence | NONI     |

Comments: This Laboratory Grown Diamond was created by Chemical Vapor Deposition (CVD) growth process and may include post-growth treatment.