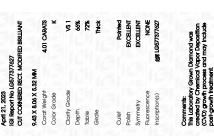

## LABORATORY GROWN DIAMOND REPORT

April 21, 2023

IGI Report Number LG577377627

Description

LABORATORY GROWN DIAMOND

Shape and Cutting Style CUT CORNERED RECTANGULAR MODIFIED BRILLIANT

9.43 X 8.06 X 5.32 MM Measurements

### **GRADING RESULTS**

Carat Weight 4.01 CARATS

Color Grade

Clarity Grade VS 1

#### ADDITIONAL GRADING INFORMATION

Polish **EXCELLENT** 

**EXCELLENT** Symmetry

NONE Fluorescence

16 LG577377627 Inscription(s)

Comments: This Laboratory Grown Diamond was created by Chemical Vapor Deposition (CVD) growth process and may include post-growth treatment. Type IIa