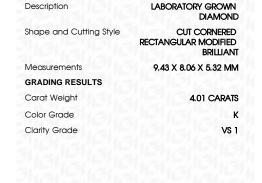

## LABORATORY GROWN DIAMOND REPORT

April 21, 2023

IGI Report Number LG577377627

Description

LABORATORY GROWN DIAMOND

Shape and Cutting Style CUT CORNERED RECTANGULAR MODIFIED BRILLIANT

9.43 X 8.06 X 5.32 MM Measurements

### **GRADING RESULTS**

Carat Weight 4.01 CARATS

Color Grade

Clarity Grade VS 1