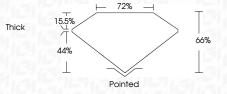

*

Red symbols indicate internal characteristics. Green symbols indicate external characteristics.

#### **GRADING SCALES**

DEFGHIJ

#### CLARITY

| IF                     | VVS <sup>1-2</sup>             | VS <sup>1-2</sup>         | SI 1-2               | I <sup>1-3</sup> |
|------------------------|--------------------------------|---------------------------|----------------------|------------------|
| Internally<br>Flawless | Very Very<br>Slightly Included | Very<br>Slightly Included | Slightly<br>Included | Included         |
| COLOR                  |                                |                           |                      |                  |

Faint

Very Light



(塔) LG577377627

Sample Image Used



© IGI 2020, International Gemological Institute

FD - 10 20

Light







#### ADDITIONAL GRADING INFORMATION

Inscription(s)

| Polish       | EXCELLENT |
|--------------|-----------|
| Symmetry     | EXCELLENT |
| Fluorescence | NONE      |

Comments: This Laboratory Grown Diamond was created by Chemical Vapor Deposition (CVD) growth process and may include post-growth treatment.