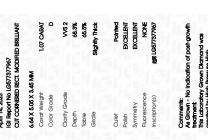

6.64 X 5.05 X 3.45 MM Measurements

**GRADING RESULTS** 

Carat Weight **1.07 CARAT** 

Color Grade

Clarity Grade VVS 2

# ADDITIONAL GRADING INFORMATION

Polish **EXCELLENT** 

**EXCELLENT** Symmetry

NONE Fluorescence

16 LG577377967 Inscription(s)

Comments: As Grown - No indication of post-growth

This Laboratory Grown Diamond was created by High Pressure High Temperature (HPHT) growth process.

#### ADDITIONAL GRADING INFORMATION

| Polish       | EXCELLEN |
|--------------|----------|
| Symmetry     | EXCELLEN |
| Fluorescence | NON      |

個 LG577377967 Inscription(s) Comments: As Grown - No indication of post-growth