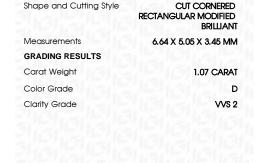

# LABORATORY GROWN DIAMOND REPORT

April 14, 2023

IGI Report Number LG577377967

Description

LABORATORY GROWN DIAMOND

Shape and Cutting Style CUT CORNERED RECTANGULAR

MODIFIED BRILLIANT

D

6.64 X 5.05 X 3.45 MM Measurements

**GRADING RESULTS** 

Carat Weight **1.07 CARAT** 

Color Grade

Clarity Grade VVS 2