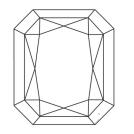

Report verification at igi.org

LG577377967

DIAMOND

LABORATORY GROWN

# **ELECTRONIC COPY**

# LABORATORY GROWN DIAMOND REPORT

April 14, 2023

IGI Report Number LG577377967

Description

LABORATORY GROWN DIAMOND

Shape and Cutting Style CUT CORNERED RECTANGULAR

MODIFIED BRILLIANT

D

6.64 X 5.05 X 3.45 MM Measurements

**GRADING RESULTS** 

Carat Weight **1.07 CARAT** 

Color Grade

Clarity Grade VVS 2

# ADDITIONAL GRADING INFORMATION

Polish **EXCELLENT** 

**EXCELLENT** Symmetry

NONE Fluorescence

16 LG577377967 Inscription(s)

Comments: As Grown - No indication of post-growth

This Laboratory Grown Diamond was created by High Pressure High Temperature (HPHT) growth process.

# **PROPORTIONS**



#### **CLARITY CHARACTERISTICS**





# **KEY TO SYMBOLS**

Red symbols indicate internal characteristics. Green symbols indicate external characteristics.

# **GRADING SCALES**

DEFGHIJ

# CLARITY

| IF                     | VVS <sup>1-2</sup>             | VS <sup>1-2</sup>         | SI 1-2               | I 1 - 3  |
|------------------------|--------------------------------|---------------------------|----------------------|----------|
| Internally<br>Flawless | Very Very<br>Slightly Included | Very<br>Slightly Included | Slightly<br>Included | Included |
| COLOR                  |                                |                           |                      |          |

Faint

Very Light



Sample Image Used



© IGI 2020, International Gemological Institute

FD - 10 20

Light







#### ADDITIONAL GRADING INFORM