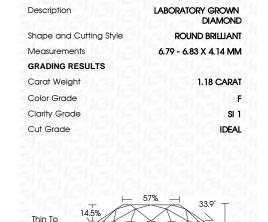

# LABORATORY GROWN DIAMOND REPORT

April 13, 2023

IGI Report Number LG577379433

Description

LABORATORY GROWN DIAMOND

Shape and Cutting Style

**ROUND BRILLIANT** 6.79 - 6.83 X 4.14 MM

**GRADING RESULTS** 

Measurements

1.18 CARAT Carat Weight

Color Grade

SI 1 Clarity Grade

Cut Grade **IDEAL** 

### **PROPORTIONS**