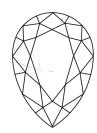

de

Clarity Grade

Medium

(Faceted)

**GRADING RESULTS** 

IGI Report Number

Shape and Cutting Style

# **ELECTRONIC COPY**

## LABORATORY GROWN DIAMOND REPORT

**INSTITUTE** 

INTERNATIONAL

**GEMOLOGICAL** 

April 18, 2023

IGI Report Number

LG577382872

Description

Measurements

LABORATORY GROWN DIAMOND

Shape and Cutting Style

16.91 X 10.55 X 6.61 MM

PEAR BRILLIANT

G

**GRADING RESULTS** 

Carat Weight 6.80 CARATS

Color Grade

Clarity Grade VS 2

ADDITIONAL GRADING INFORMATION

Polish **EXCELLENT** 

**EXCELLENT** Symmetry

NONE Fluorescence

/函 LG577382872 Inscription(s)

Comments: This Laboratory Grown Diamond was created by Chemical Vapor Deposition (CVD) growth

process and may include post-growth treatment.

Type IIa

### **PROPORTIONS**



## **CLARITY CHARACTERISTICS**





### **KEY TO SYMBOLS**

Red symbols indicate internal characteristics. Green symbols indicate external characteristics.

### **GRADING SCALES**

### CLARITY

| IF                     | VVS <sup>1-2</sup>             | VS <sup>1-2</sup>         | SI 1-2               | I 1 - 3  |
|------------------------|--------------------------------|---------------------------|----------------------|----------|
| Internally<br>Flawless | Very Very<br>Slightly Included | Very<br>Slightly Included | Slightly<br>Included | Included |

LABORATORY GROWN

DIAMOND REPORT

#### COLOR

| E F G H I J Faint Very Light Lig | E F |
|----------------------------------|-----|
|----------------------------------|-----|



Sample Image Used



© IGI 2020, International Gemological Institute

FD - 10 20





— 59.5%