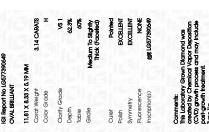

## ADDITIONAL GRADING INFORMATION

Polish **EXCELLENT** 

**EXCELLENT** 

NONE

Inscription(s) 131 LG577390649

created by Chemical Vapor Deposition (CVD) growth process and may include post-growth treatment.

Type IIa

FD - 10 20

60%

Pointed

LG577390649

DIAMOND

62.3%

LABORATORY GROWN

## ADDITIONAL GRADING INFORMATION

45%

| Polish       | EXCELLENT |
|--------------|-----------|
| Symmetry     | EXCELLENT |
| Fluorescence | NONE      |

Inscription(s) (例 LG577390649 Comments: This Laboratory Grown Diamond was created by Chemical Vapor Deposition (CVD) growth process and may include post-growth treatment.

Medium To

(Faceted)

Slightly

Thick