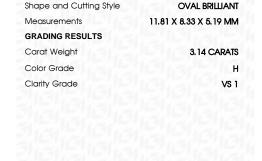

## LABORATORY GROWN DIAMOND REPORT

April 21, 2023

IGI Report Number

Measurements

**GRADING RESULTS** 

Color Grade

Clarity Grade

Symmetry

Fluorescence

Comments: This Laboratory Grown Diamond was

Description

Shape and Cutting Style

Carat Weight

VS 1

3.14 CARATS

LG577390649

DIAMOND

OVAL BRILLIANT

LABORATORY GROWN

11.81 X 8.33 X 5.19 MM