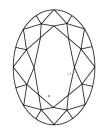

# **PROPORTIONS**

FD - 10 20

60%

Pointed

LG577390649

DIAMOND

62.3%

LABORATORY GROWN

Medium To

(Faceted)

Slightly

Thick