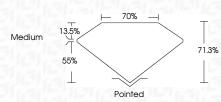

AMOND REPORT

LG577398395 Report verification at igi.org

#### LABORATORY GROWN DIAMOND REPORT

## **GRADING SCALES**

## CLARITY

| IF                     | VVS <sup>1-2</sup>             | VS <sup>1-2</sup>         | SI <sup>1-2</sup>    | l <sup>1-3</sup> |
|------------------------|--------------------------------|---------------------------|----------------------|------------------|
| Internally<br>Flawless | Very Very<br>Slightly Included | Very<br>Slightly Included | Slightly<br>Included | Included         |
|                        |                                |                           |                      |                  |

## COLOR

| D E F G H I J Faint Very Light L | Light |
|----------------------------------|-------|
|----------------------------------|-------|





#### ADDITIONAL GRADING INFORMATION

| Polish                                                                                                                                                         | EXCELLENT         |  |  |  |
|----------------------------------------------------------------------------------------------------------------------------------------------------------------|-------------------|--|--|--|
| Symmetry                                                                                                                                                       | EXCELLENT         |  |  |  |
| Fluorescence                                                                                                                                                   | NONE              |  |