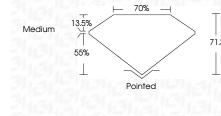

CVD) growth<br>process and may include post-growth treatment.<br>Type IIa |                   |  |  |  |



# LABORATORY GROWN DIAMOND REPORT

# April 22, 2023

| IGI Report Number       | LG577398395                 |
|-------------------------|-----------------------------|
| Description             | LABORATORY GROWN<br>DIAMOND |
| Shape and Cutting Style | PRINCESS CUT                |
| Measurements            | 6.42 X 6.24 X 4.45 MM       |
| GRADING RESULTS         |                             |
| Carat Weight            | 1.59 CARAT                  |
| Color Grade             | F                           |
| Clarity Grade           | VS 1                        |
| Cut Grade               | EXCELLENT                   |
|                         |                             |







Sample Image Used







| A second s |                             |  |  |  |
|-----------------------------------------------------------------------------------------------------------------------------------------------------------------------------------------------------------------------------------------------------------------------------------------------------------------------------------------------------------------------------------------------------------------------------------------------------------------------------------------------------------------------------------------------------------------------------------------------------------------------------------------------------------------------------------------------------|-----------------------------|--|--|