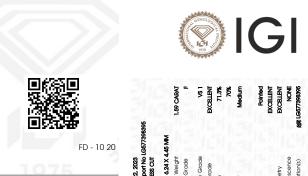

# April 22, 2023

| IGI Report Number       | LG577398395                 |
|-------------------------|-----------------------------|
| Description             | LABORATORY GROWN<br>DIAMOND |
| Shape and Cutting Style | PRINCESS CUT                |
| Measurements            | 6.42 X 6.24 X 4.45 MM       |
| GRADING RESULTS         |                             |
| Carat Weight            | 1.59 CARAT                  |
| Color Grade             | F                           |
| Clarity Grade           | VS 1                        |
| Cut Grade               | EXCELLENT                   |
|                         |                             |

Sample Image Used

| A second s |                             |  |  |  |
|-----------------------------------------------------------------------------------------------------------------------------------------------------------------------------------------------------------------------------------------------------------------------------------------------------------------------------------------------------------------------------------------------------------------------------------------------------------------------------------------------------------------------------------------------------------------------------------------------------------------------------------------------------------------------------------------------------|-----------------------------|--|--|--|
| IGI Report Number                                                                                                                                                                                                                                                                                                                                                                                                                                                                                                                                                                                                                                                                                   | LG577398395                 |  |  |  |
| Description                                                                                                                                                                                                                                                                                                                                                                                                                                                                                                                                                                                                                                                                                         | LABORATORY GROWN<br>DIAMOND |  |  |  |
| Shape and Cutting Style                                                                                                                                                                                                                                                                                                                                                                                                                                                                                                                                                                                                                                                                             | PRINCESS CUT                |  |  |  |
| Measurements                                                                                                                                                                                                                                                                                                                                                                                                                                                                                                                                                                                                                                                                                        | 6.42 X 6.24 X 4.45 MM       |  |  |  |
| GRADING RESULTS                                                                                                                                                                                                                                                                                                                                                                                                                                                                                                                                                                                                                                                                                     |                             |  |  |  |
| Carat Weight                                                                                                                                                                                                                                                                                                                                                                                                                                                                                                                                                                                                                                                                                        | 1.59 CARAT                  |  |  |  |
| Color Grade                                                                                                                                                                                                                                                                                                                                                                                                                                                                                                                                                                                                                                                                                         | 김 아이들은 일이야.                 |  |  |  |
| Clarity Grade                                                                                                                                                                                                                                                                                                                                                                                                                                                                                                                                                                                                                                                                                       | VS 1                        |  |  |  |
| Cut Grade                                                                                                                                                                                                                                                                                                                                                                                                                                                                                                                                                                                                                                                                                           | EXCELLENT                   |  |  |  |
| ADDITIONAL GRADING INFORMATION                                                                                                                                                                                                                                                                                                                                                                                                                                                                                                                                                                                                                                                                      |                             |  |  |  |
| Polish                                                                                                                                                                                                                                                                                                                                                                                                                                                                                                                                                                                                                                                                                              | EXCELLENT                   |  |  |  |
| Symmetry                                                                                                                                                                                                                                                                                                                                                                                                                                                                                                                                                                                                                                                                                            | EXCELLENT                   |  |  |  |
| Fluorescence                                                                                                                                                                                                                                                                                                                                                                                                                                                                                                                                                                                                                                                                                        | NONE                        |  |  |  |
| Inscription(s)                                                                                                                                                                                                                                                                                                                                                                                                                                                                                                                                                                                                                                                                                      | (137) LG577398395           |  |  |  |

Comments: This Laboratory Grown Diamond was created by Chemical Vapor Deposition (CVD) growth process and may include post-growth treatment. Type IIa