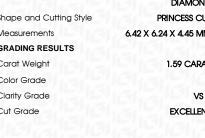

# April 22, 2023

| IGI Report Number       | LG577398395                 |
|-------------------------|-----------------------------|
| Description             | LABORATORY GROWN<br>DIAMOND |
| Shape and Cutting Style | PRINCESS CUT                |
| Measurements            | 6.42 X 6.24 X 4.45 MM       |
| GRADING RESULTS         |                             |
| Carat Weight            | 1.59 CARAT                  |
| Color Grade             | F                           |
| Clarity Grade           | VS 1                        |
| Cut Grade               | EXCELLENT                   |
|                         |                             |