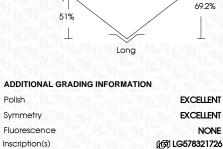

## **PROPORTIONS**

Shape and Cutting Style

# LABORATORY GROWN DIAMOND REPORT

April 24, 2023

IGI Report Number LG578321726

Description

LABORATORY GROWN DIAMOND

10.55 X 7.54 X 5.22 MM

Shape and Cutting Style

EMERALD CUT