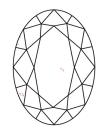

RADING RESULTS** 

Carat Weight

Color Grade

Clarity Grade

IGI Report Number

Shape and Cutting Style

# **ELECTRONIC COPY**

# LABORATORY GROWN DIAMOND REPORT

April 21, 2023

IGI Report Number

Description

Shape and Cutting Style

**GRADING RESULTS** 

Measurements

Carat Weight Color Grade

Clarity Grade

ADDITIONAL GRADING INFORMATION

Comments: This Laboratory Grown Diamond was created by Chemical Vapor Deposition (CVD) growth

Polish

Symmetry

Fluorescence

Inscription(s)

process and may include post-growth treatment. Type IIa

LG578324204

DIAMOND

0.93 CARAT

**EXCELLENT** 

**EXCELLENT** 

/函 LG578324204

NONE

E

VS 2

OVAL BRILLIANT

LABORATORY GROWN

8.10 X 5.44 X 3.43 MM

# LG578324204

Report verification at igi.org

# **PROPORTIONS**



### **CLARITY CHARACTERISTICS**





# **KEY TO SYMBOLS**

Red symbols indicate internal characteristics. Green symbols indicate external characteristics.

# **GRADING SCALES**

# CLARITY

| IF                     | VVS <sup>1-2</sup>             | VS <sup>1-2</sup>         | SI 1-2               | I <sup>1-3</sup> |
|------------------------|--------------------------------|---------------------------|----------------------|------------------|
| Internally<br>Flawless | Very Very<br>Slightly Included | Very<br>Slightly Included | Slightly<br>Included | Included         |

# COLOR

| E | F | G | Н | I | J | Faint | Very Light | Light |
|---|---|---|---|---|---|-------|------------|-------|
|---|---|---|---|---|---|-------|------------|-------|



Sample Image Used



© IGI 2020, International Gemological Institute

FD - 1