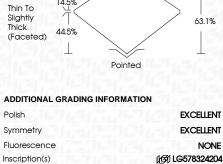

KEY TO SYMBOLS**

Red symbols indicate internal characteristics. Green symbols indicate external characteristics.

# **GRADING SCALES**

# CLARITY

| IF                     | VVS <sup>1-2</sup>             | VS <sup>1-2</sup>         | SI 1-2               | I <sup>1-3</sup> |
|------------------------|--------------------------------|---------------------------|----------------------|------------------|
| Internally<br>Flawless | Very Very<br>Slightly Included | Very<br>Slightly Included | Slightly<br>Included | Included         |

# COLOR

| E | F | G | Н | I | J | Faint | Very Light | Light |
|---|---|---|---|---|---|-------|------------|-------|
|---|---|---|---|---|---|-------|------------|-------|



Sample Image Used



© IGI 2020, International Gemological Institute

FD - 10 20





58%

Comments: This Laboratory Grown Diamond was created by Chemical Vapor Deposition (CVD) growth process and may include post-growth treatment.