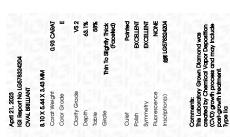

Clarity Grade

ADDITIONAL GRADING INFORMATION

Comments: This Laboratory Grown Diamond was created by Chemical Vapor Deposition (CVD) growth

Polish

Symmetry

Fluorescence

Inscription(s)

process and may include post-growth treatment. Type IIa

LG578324204

DIAMOND

0.93 CARAT

**EXCELLENT** 

**EXCELLENT** 

/函 LG578324204

NONE

E

VS 2

OVAL BRILLIANT

LABORATORY GROWN

8.10 X 5.44 X 3.43 MM