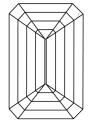

port verification at igi.org

LG578332021

DIAMOND

60.8%

LABORATORY GROWN

May 2, 2023

Description

Medium To

Slightly

Thick

IGI Report Number

# **ELECTRONIC COPY**

## LABORATORY GROWN DIAMOND REPORT

May 2, 2023

IGI Report Number LG578332021

Description LABORATORY GROWN

DIAMOND

Shape and Cutting Style EMERALD CUT

Measurements 7.92 X 5.33 X 3.24 MM

# **GRADING RESULTS**

Carat Weight 1.39 CARAT

Color Grade

Clarity Grade VS 2

## ADDITIONAL GRADING INFORMATION

Polish VERY GOOD

Symmetry **EXCELLENT** 

Fluorescence NONE

Inscription(s) LG578332021

Comments: As Grown - No indication of post-growth treatment.

This Laboratory Grown Diamond was created by High Pressure High Temperature (HPHT) growth process.

Type II

## **PROPORTIONS**



#### **CLARITY CHARACTERISTICS**





# **KEY TO SYMBOLS**

Red symbols indicate internal characteristics. Green symbols indicate external characteristics.

## **GRADING SCALES**

## CLARITY

| _ | IF                     | VVS <sup>1-2</sup>             | VS <sup>1-2</sup>         | SI 1-2               | I <sup>1-3</sup> |
|---|------------------------|--------------------------------|---------------------------|----------------------|------------------|
|   | Internally<br>Flawless | Very Very<br>Slightly Included | Very<br>Slightly Included | Slightly<br>Included | Included         |

# COLOR

| ) | E | F | G | Н | ı | J | Faint | Very Light | Light |
|---|---|---|---|---|---|---|-------|------------|-------|
|   |   |   |   |   |   |   |       |            |       |



Sample Image Used



© IGI 2020, International Gemol