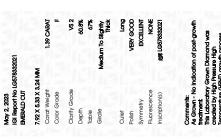

Report verification at igi.org

LG578332021

DIAMOND

60.8%

LABORATORY GROWN

May 2, 2023

Description

Medium To

# **GRADING RESULTS**

Carat Weight 1.39 CARAT

Color Grade

Clarity Grade VS 2

## ADDITIONAL GRADING INFORMATION

Polish VERY GOOD

Symmetry **EXCELLENT** 

Fluorescence NONE

Inscription(s) LG578332021

Comments: As Grown - No indication of post-growth treatment.

This Laboratory Grown Diamond was created by High Pressure High Temperature (HPHT) growth process.

# ADDITIONAL GRADING INFORMATION

45.5%

Polish VERY GOOD
Symmetry EXCELLENT

Long

Fluorescence NONE Inscription(s) (G) LG578332021

Comments: As Grown - No indication of post-growth

This Laboratory Grown Diamond was created by High Pressure High Temperature (HPHT) growth process.