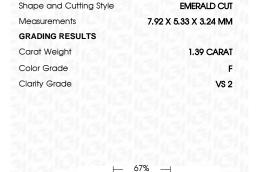

## LABORATORY GROWN DIAMOND REPORT

May 2, 2023

IGI Report Number LG578332021

Description LABORATORY GROWN

DIAMOND

Shape and Cutting Style EMERALD CUT

Measurements 7.92 X 5.33 X 3.24 MM

# **GRADING RESULTS**

Carat Weight 1.39 CARAT

Color Grade

Clarity Grade VS 2