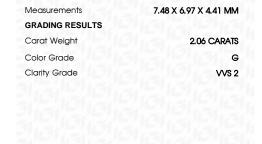

Measurements 7.48 X 6.97 X 4.41 MM

### **GRADING RESULTS**

Carat Weight 2.06 CARATS

Color Grade

Clarity Grade VVS 2