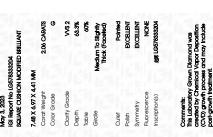

### LABORATORY GROWN DIAMOND REPORT

May 3, 2023

IGI Report Number LG578333204

Description LABORATORY GROWN

DIAMOND

Shape and Cutting Style SQUARE CUSHION MODIFIED

**BRILLIANT** 

G

Measurements 7.48 X 6.97 X 4.41 MM

### **GRADING RESULTS**

Carat Weight 2.06 CARATS

Color Grade

Clarity Grade VVS 2

### ADDITIONAL GRADING INFORMATION

Polish **EXCELLENT** 

Symmetry **EXCELLENT** 

Fluorescence NONE

Inscription(s) (45) LG578333204

Comments: This Laboratory Grown Diamond was created by Chemical Vapor Deposition (CVD) growth process and may include post-growth treatment. Type Ila