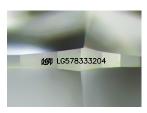

Report verification at igi.org

LG578333204

DIAMOND

BRILLIANT

(159) LG578333204

LABORATORY GROWN

May 3, 2023

Description

### ADDITIONAL GRADING INFORMATION

Polish **EXCELLENT** 

Symmetry **EXCELLENT** 

Fluorescence NONE

Inscription(s) (45) LG578333204

Comments: This Laboratory Grown Diamond was created by Chemical Vapor Deposition (CVD) growth process and may include post-growth treatment. Type Ila

#### ADDITIONAL GRADING INFORMATION

Inscription(s)

| Polish       | EXCELLEN |
|--------------|----------|
| Symmetry     | EXCELLEN |
| Fluorescence | NON      |

Comments: This Laboratory Grown Diamond was created by Chemical Vapor Deposition (CVD) growth process and may include post-growth treatment. Type IIa