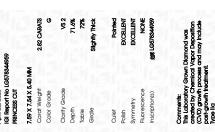

# LABORATORY GROWN DIAMOND REPORT

April 25, 2023

IGI Report Number

Description

Shape and Cutting Style

Measurements

**GRADING RESULTS** 

Carat Weight 2.82 CARATS

LG578344959

DIAMOND

G

PRINCESS CUT

LABORATORY GROWN

7.59 X 7.54 X 5.40 MM

Color Grade

Clarity Grade VS 2

### ADDITIONAL GRADING INFORMATION

Polish **EXCELLENT** 

**EXCELLENT** Symmetry

NONE Fluorescence

Inscription(s) /函 LG578344959

Comments: This Laboratory Grown Diamond was created by Chemical Vapor Deposition (CVD) growth process and may include post-growth treatment.