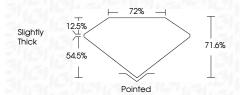

<sup>1-2</sup>         | SI 1-2               | I 1 - 3  |
|------------------------|--------------------------------|---------------------------|----------------------|----------|
| Internally<br>Flawless | Very Very<br>Slightly Included | Very<br>Slightly Included | Slightly<br>Included | Included |

#### COLOR

| Е | F | G | Н | I | J | Faint | Very Light | Light |
|---|---|---|---|---|---|-------|------------|-------|
|---|---|---|---|---|---|-------|------------|-------|



Sample Image Used



© IGI 2020, International Gemological Institute

FD - 10 20



April 25, 2023 IGI Report Number LG578344959 Description LABORATORY GROWN DIAMOND Shape and Cutting Style PRINCESS CUT 7.59 X 7.54 X 5.40 MM Measurements **GRADING RESULTS** 2.82 CARATS Carat Weight

Color Grade Clarity Grade VS 2



#### ADDITIONAL GRADING INFORMATION

EXCELLENT Polish **EXCELLENT** Symmetry Fluorescence NONE

(G) LG578344959 Comments: This Laboratory Grown Diamond was created by Chemical Vapor Deposition (CVD) growth process and may include post-growth treatment.

Inscription(s)