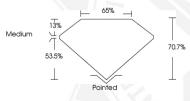

## CUT CORNERED RECTANGULAR MODIFIED BRILLIANT

#### 4.77 X 3.45 X 2.44 MM

 Carat Weight
 0.33 CARAT

 Color Grade
 VS 1

 Clarity Grade
 VS 1

 Polish
 VERY GOOD

 Symmetry
 VERY GOOD

 Hourescence
 NONE

 Inscription(s)
 MSI LG578346610