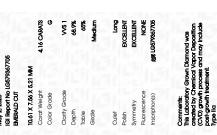

# LABORATORY GROWN DIAMOND REPORT

May 2, 2023

IGI Report Number LG579367705

Description LABORATORY GROWN

DIAMOND

G

Shape and Cutting Style EMERALD CUT

Measurements 10.61 X 7.56 X 5.21 MM

**GRADING RESULTS** 

Carat Weight 4.16 CARATS

Color Grade

Clarity Grade VV\$ 1

# ADDITIONAL GRADING INFORMATION

Polish **EXCELLENT** 

Symmetry **EXCELLENT** 

Fluorescence NONE

Inscription(s) IGI LG579367705

Comments: This Laboratory Grown Diamond was created by Chemical Vapor Deposition (CVD) growth process and may include post-growth treatment.

# ADDITIONAL GRADING INFORMATION

| Polish   | EXCELLEN |  |
|----------|----------|--|
| Symmetry | EXCELLEN |  |

Fluorescence NONE Inscription(s) (G) LG579367705

Long

Comments: This Laboratory Grown Diamond was created by Chemical Vapor Deposition (CVD) growth process and may include post-growth treatment. Type Ila