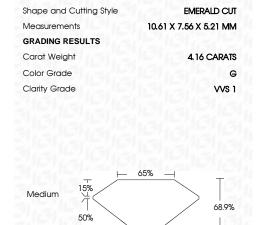

# LABORATORY GROWN DIAMOND REPORT

May 2, 2023

IGI Report Number LG579367705

Description LABORATORY GROWN

DIAMOND

G

Shape and Cutting Style EMERALD CUT

Measurements 10.61 X 7.56 X 5.21 MM

**GRADING RESULTS** 

Carat Weight 4.16 CARATS

Color Grade

Clarity Grade VV\$ 1

# **PROPORTIONS**