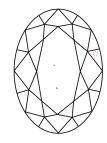

## **PROPORTIONS**

LG579369201

OVAL BRILLIANT

2.33 CARATS

**EXCELLENT** 

**EXCELLENT** 

/函 LG579369201

NONE

LG579369201 Description LABORATORY GROWN DIAMOND

Shape and Cutting Style **OVAL BRILLIANT** 

Measurements **GRADING RESULTS** 

2.33 CARATS Carat Weight

10.37 X 7.58 X 4.75 MM

Color Grade Е Clarity Grade VS 2