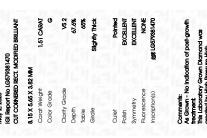

Report verification at igi.org

LG579381470

DIAMOND

LABORATORY GROWN

# LABORATORY GROWN DIAMOND REPORT

May 2, 2023

IGI Report Number LG579381470

Description LABORATORY GROWN

DIAMOND

G

Shape and Cutting Style CUT CORNERED RECTANGULAR

MODIFIED BRILLIANT

### ADDITIONAL GRADING INFORMATION

Polish **EXCELLENT** 

Symmetry **EXCELLENT** 

Fluorescence NONE

Inscription(s) (3) LG579381470

Comments: As Grown - No indication of post-growth

treatment.

This Laboratory Grown Diamond was created by High Pressure High Temperature (HPHT) growth process.

#### ADDITIONAL GRADING INFORMATION

 Polish
 EXCELLENT

 Symmetry
 EXCELLENT

 Fluorescence
 NONE

Inscription(s)

(G) LG579381470

Comments: As Grown - No indication of post-growth

treatment

May 2, 2023

Description

IGI Report Number

This Laboratory Grown Diamond was created by High Pressure High Temperature (HPHT) growth process. Type II

Faint Blue