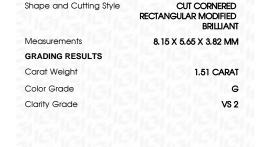

# LABORATORY GROWN DIAMOND REPORT

May 2, 2023

IGI Report Number LG579381470

Description LABORATORY GROWN

DIAMOND

G

Shape and Cutting Style CUT CORNERED RECTANGULAR

MODIFIED BRILLIANT

Measurements 8.15 X 5.65 X 3.82 MM

### **GRADING RESULTS**

Carat Weight 1.51 CARAT

Color Grade

Clarity Grade V\$ 2