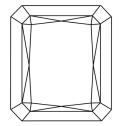

# LABORATORY GROWN DIAMOND REPORT

May 2, 2023

IGI Report Number LG579381470

Description LABORATORY GROWN

DIAMOND

G

Shape and Cutting Style CUT CORNERED RECTANGULAR

MODIFIED BRILLIANT

Measurements 8.15 X 5.65 X 3.82 MM

### **GRADING RESULTS**

Carat Weight 1.51 CARAT

Color Grade

Clarity Grade V\$ 2