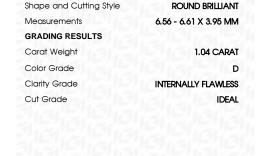

## LABORATORY GROWN DIAMOND REPORT

May 4, 2023

IGI Report Number LG579384503

LABORATORY GROWN Description

DIAMOND

**ROUND BRILLIANT** Shape and Cutting Style

Measurements 6.56 - 6.61 X 3.95 MM

## **GRADING RESULTS**

Carat Weight 1.04 CARAT

Color Grade D

Clarity Grade INTERNALLY FLAWLESS

Cut Grade **IDEAL** 