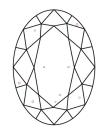

## **PROPORTIONS**

# LABORATORY GROWN DIAMOND REPORT

May 6, 2023

IGI Report Number LG579394892

Description

LABORATORY GROWN DIAMOND

Shape and Cutting Style

12.72 X 9.10 X 5.67 MM

**OVAL BRILLIANT** 

May 6, 2023

LABORATORY GROWN DIAMOND

LG579394892

(159) LG579394892

Shape and Cutting Style **OVAL BRILLIANT** 12.72 X 9.10 X 5.67 MM Measurements