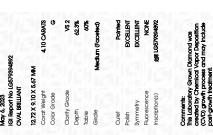

# LABORATORY GROWN DIAMOND REPORT

May 6, 2023

IGI Report Number LG579394892

Description

LABORATORY GROWN DIAMOND

Shape and Cutting Style

12.72 X 9.10 X 5.67 MM

**OVAL BRILLIANT** 

G

**GRADING RESULTS** 

Measurements

Carat Weight 4.10 CARATS

Color Grade

Clarity Grade VS 2

ADDITIONAL GRADING INFORMATION

Polish **EXCELLENT** 

**EXCELLENT** Symmetry

NONE Fluorescence

Inscription(s) /函 LG579394892

Comments: This Laboratory Grown Diamond was created by Chemical Vapor Deposition (CVD) growth process and may include post-growth treatment.

May 6, 2023

LABORATORY GROWN DIAMOND

LG579394892

(159) LG579394892

Shape and Cutting Style **OVAL BRILLIANT** 12.72 X 9.10 X 5.67 MM Measurements

## **GRADING RESULTS**

Carat Weight 4.10 CARATS Color Grade Clarity Grade VS 2

#### ADDITIONAL GRADING INFORMATION

Inscription(s)

EXCELLENT Polish **EXCELLENT** Symmetry Fluorescence NONE

Comments: This Laboratory Grown Diamond was created by Chemical Vapor Deposition (CVD) growth process and may include post-growth treatment.