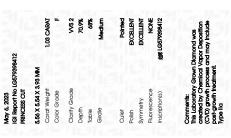

Report verification at igi.org

LG579398412

LABORATORY GROWN

May 6, 2023

Description

IGI Report Number

# LABORATORY GROWN DIAMOND REPORT

May 6, 2023

IGI Report Number LG579398412

LABORATORY GROWN Description

DIAMOND

Shape and Cutting Style PRINCESS CUT

Measurements 5.56 X 5.54 X 3.93 MM

**GRADING RESULTS** 

1.03 CARAT Carat Weight

Color Grade

Clarity Grade VVS 2

### ADDITIONAL GRADING INFORMATION

Polish **EXCELLENT** 

**EXCELLENT** Symmetry

NONE Fluorescence

Inscription(s) 151 LG579398412

Comments: This Laboratory Grown Diamond was created by Chemical Vapor Deposition (CVD) growth process and may include post-growth treatment.

#### ADDITIONAL GRADING INFORMATION

| Polish       | EXCELLEN |  |  |
|--------------|----------|--|--|
| Symmetry     | EXCELLEN |  |  |
| Fluorescence | NON      |  |  |

(159) LG579398412 Comments: This Laboratory Grown Diamond was created by Chemical Vapor Deposition (CVD) growth process and may include post-growth treatment.

Inscription(s)