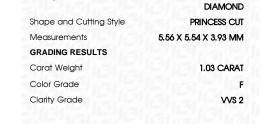

# LABORATORY GROWN DIAMOND REPORT

May 6, 2023

IGI Report Number LG579398412

LABORATORY GROWN Description

DIAMOND

Shape and Cutting Style PRINCESS CUT

Measurements 5.56 X 5.54 X 3.93 MM

**GRADING RESULTS** 

1.03 CARAT Carat Weight

Color Grade

Clarity Grade VVS 2