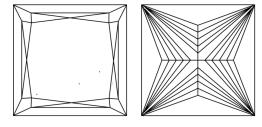

Report verification at igi.org

LG579398412

LABORATORY GROWN

May 6, 2023

Description

IGI Report Number

# **ELECTRONIC COPY**

# LABORATORY GROWN DIAMOND REPORT

May 6, 2023

IGI Report Number LG579398412

LABORATORY GROWN Description

DIAMOND

Shape and Cutting Style PRINCESS CUT

Measurements 5.56 X 5.54 X 3.93 MM

**GRADING RESULTS** 

1.03 CARAT Carat Weight

Color Grade

Clarity Grade VVS 2

### ADDITIONAL GRADING INFORMATION

Polish **EXCELLENT** 

**EXCELLENT** Symmetry

NONE Fluorescence

Inscription(s) 151 LG579398412

Comments: This Laboratory Grown Diamond was created by Chemical Vapor Deposition (CVD) growth process and may include post-growth treatment.

Type IIa

## **PROPORTIONS**



### **CLARITY CHARACTERISTICS**



# **KEY TO SYMBOLS**

Red symbols indicate internal characteristics. Green symbols indicate external characteristics.

### **GRADING SCALES**

### CLARITY

| IF                     | VVS 1-2                        | VS <sup>1-2</sup>         | SI 1-2               | I <sup>1-3</sup> |
|------------------------|--------------------------------|---------------------------|----------------------|------------------|
| Internally<br>Flawless | Very Very<br>Slightly Included | Very<br>Slightly Included | Slightly<br>Included | Included         |

#### COLOR

| ) | E | F | G | Н | I | J | Faint | Very Light | Light |
|---|---|---|---|---|---|---|-------|------------|-------|
|   |   |   |   |   |   |   |       |            |       |



Sample Image Used



© IGI 2020, International Gemological