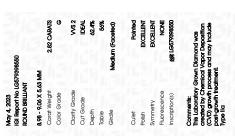

Report verification at igi.org

LG579398550

DIAMOND

LABORATORY GROWN

May 4, 2023

Description

Medium

(Faceted)

## LABORATORY GROWN DIAMOND REPORT

May 4, 2023

IGI Report Number

Description

Shape and Cutting Style

Measurements

**GRADING RESULTS** 

Carat Weight 2.82 CARATS

LG579398550

DIAMOND

G

VVS 2

**IDEAL** 

LABORATORY GROWN

8.98 - 9.06 X 5.63 MM

ROUND BRILLIANT

Color Grade

Clarity Grade

Cut Grade

ADDITIONAL GRADING INFORMATION

Polish **EXCELLENT** 

**EXCELLENT** Symmetry

NONE Fluorescence

1/5/1 LG579398550 Inscription(s)

Comments: This Laboratory Grown Diamond was created by Chemical Vapor Deposition (CVD) growth process and may include post-growth treatment.

Type IIa

# ADDITIONAL GRADING INFORMATION

| Polish       | EXCELLENT |
|--------------|-----------|
| Symmetry     | EXCELLENT |
| Fluorescence | NONE      |

Pointed

(159) LG579398550 Inscription(s) Comments: This Laboratory Grown Diamond was created by Chemical Vapor Deposition (CVD) growth process and may include post-growth treatment.