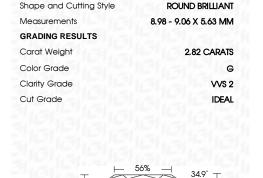

## LABORATORY GROWN DIAMOND REPORT

May 4, 2023

IGI Report Number

Description

Shape and Cutting Style

Measurements

**GRADING RESULTS** 

Carat Weight 2.82 CARATS

LG579398550

DIAMOND

G

VVS 2

**IDEAL** 

LABORATORY GROWN

8.98 - 9.06 X 5.63 MM

ROUND BRILLIANT

### **PROPORTIONS**