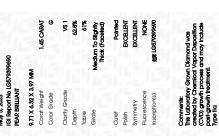

Report verification at igi.org

LG579399690

PEAR BRILLIANT 9.71 X 6.32 X 3.97 MM

DIAMOND

1.45 CARAT

(図) LG579399690

VS 1

LABORATORY GROWN

May 5, 2023

Description

Measurements
GRADING RESULTS

Carat Weight

Color Grade

Clarity Grade

Inscription(s)

IGI Report Number

## LABORATORY GROWN DIAMOND REPORT

May 5, 2023

IGI Report Number LG579399690

Description

LABORATORY GROWN DIAMOND

PEAR BRILLIANT

G

Shape and Cutting Style

9.71 X 6.32 X 3.97 MM

## **GRADING RESULTS**

Measurements

Carat Weight 1.45 CARAT

Color Grade

Clarity Grade VS 1

## ADDITIONAL GRADING INFORMATION

Polish **EXCELLENT** 

Symmetry **EXCELLENT** 

Fluorescence NONE

Inscription(s) IGI LG579399690

Comments: This Laboratory Grown Diamond was created by Chemical Vapor Deposition (CVD) growth process and may include post-growth treatment.