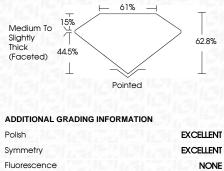

## **PROPORTIONS**

Shape and Cutting Style

## LABORATORY GROWN DIAMOND REPORT

May 5, 2023

IGI Report Number LG579399690

Description

LABORATORY GROWN DIAMOND

PEAR BRILLIANT

G

Shape and Cutting Style

9.71 X 6.32 X 3.97 MM