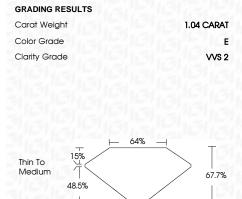

## **GRADING RESULTS**

1.04 CARAT Carat Weight

Color Grade

Clarity Grade VVS 2

### **PROPORTIONS**