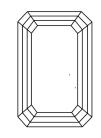

378

EMERALD CUT

DIAMOND

LABORATORY GROWN

6.92 X 4.73 X 3.20 MM

May 11, 2023

Description

Measurements

IGI Report Number

Shape and Cutting Style

# **ELECTRONIC COPY**

## LABORATORY GROWN DIAMOND REPORT

May 11, 2023

IGI Report Number LG581304378

LABORATORY GROWN Description

DIAMOND

Shape and Cutting Style **EMERALD CUT** 

Measurements 6.92 X 4.73 X 3.20 MM

## **GRADING RESULTS**

1.04 CARAT Carat Weight

Color Grade

Clarity Grade VVS 2

### ADDITIONAL GRADING INFORMATION

Polish **EXCELLENT** 

**EXCELLENT** Symmetry

NONE Fluorescence

Inscription(s) 151 LG581304378

Comments: This Laboratory Grown Diamond was created by Chemical Vapor Deposition (CVD) growth process and may include post-growth treatment.

Type IIa

### **PROPORTIONS**



#### **CLARITY CHARACTERISTICS**





## **KEY TO SYMBOLS**

Red symbols indicate internal characteristics. Green symbols indicate external characteristics.

### **GRADING SCALES**

### CLARITY

|  | IF                     | VVS <sup>1-2</sup>             | VS <sup>1-2</sup>         | SI 1-2               | 11-3     |
|--|------------------------|--------------------------------|---------------------------|----------------------|----------|
|  | Internally<br>Flawless | Very Very<br>Slightly Included | Very<br>Slightly Included | Slightly<br>Included | Included |

## COLOR

| Е | F | G | Н | I | J | Faint | Very Light | Light |
|---|---|---|---|---|---|-------|------------|-------|
|---|---|---|---|---|---|-------|------------|-------|



Sample Image Used



© IGI 2020, International Gemological Institute

FD - 10 20