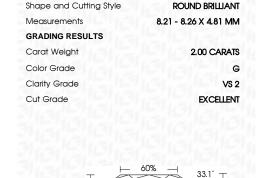

## LABORATORY GROWN DIAMOND REPORT

May 5, 2023

IGI Report Number LG581315976

Description LABORATORY GROWN

DIAMOND

Shape and Cutting Style ROUND BRILLIANT

Measurements 8.21 - 8.26 X 4.81 MM

# **GRADING RESULTS**

Carat Weight 2.00 CARATS

Color Grade G

Clarity Grade VS 2

Cut Grade EXCELLENT

#### **PROPORTIONS**