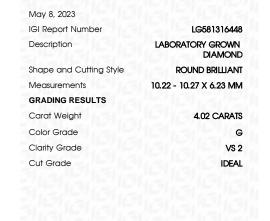

#### LABORATORY GROWN DIAMOND REPORT

May 8, 2023

IGI Report Number

Description

Shape and Cutting Style Measurements

**GRADING RESULTS** 

Carat Weight Color Grade

Clarity Grade

Cut Grade ADDITIONAL GRADING INFORMATION

Polish

created by Chemical Vapor Deposition (CVD) growth

Symmetry

Fluorescence

Inscription(s) Comments: This Laboratory Grown Diamond was

process and may include post-growth treatment. Type IIa

# **PROPORTIONS**

LG581316448

DIAMOND

4.02 CARATS

G

VS 2

**IDEAL** 

**EXCELLENT** 

**EXCELLENT** 

1/5/1 LG581316448

NONE

LABORATORY GROWN

10.22 - 10.27 X 6.23 MM

ROUND BRILLIANT

LG581316448 Report verification at igi.org