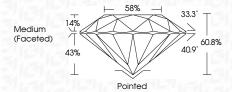

# **PROPORTIONS**

LG581316448

DIAMOND

4.02 CARATS

G

VS 2

**IDEAL** 

**EXCELLENT** 