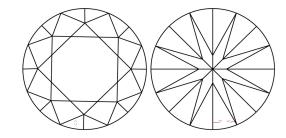

# **PROPORTIONS**

LG581316448

DIAMOND

4.02 CARATS

G

VS 2

**IDEAL** 

**EXCELLENT** 

#### **CLARITY CHARACTERISTICS**

#### **KEY TO SYMBOLS**

Red symbols indicate internal characteristics. Green symbols indicate external characteristics.