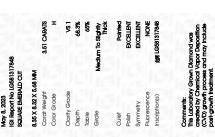

Report verification at igi.org

LG581317848

DIAMOND

68.3%

(何) LG581317848

LABORATORY GROWN

May 8, 2023

Description

Medium To

Slightly

Thick

IGI Report Number

#### ADDITIONAL GRADING INFORMATION

52%

| Polish       | EXCELLENT |
|--------------|-----------|
| Symmetry     | EXCELLENT |
| Fluorescence | NONE      |

Pointed

Comments: This Laboratory Grown Diamond was created by Chemical Vapor Deposition (CVD) growth process and may include post-growth treatment.

Type II

Inscription(s)