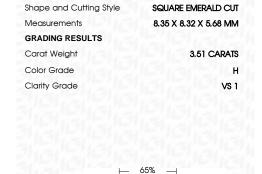

## LABORATORY GROWN DIAMOND REPORT

May 8, 2023

IGI Report Number LG581317848

Description LABORATORY GROWN DIAMOND

Shape and Cutting Style SQUARE EMERALD CUT

VS 1

Measurements 8.35 X 8.32 X 5.68 MM

# **GRADING RESULTS**

Carat Weight 3.51 CARATS

Color Grade

Clarity Grade