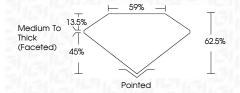

SYMBOLS**

Red symbols indicate internal characteristics. Green symbols indicate external characteristics.

## **GRADING SCALES**

## CLARITY

| IF                     | VVS <sup>1-2</sup>             | VS <sup>1-2</sup>         | SI 1-2               | I <sup>1-3</sup> |
|------------------------|--------------------------------|---------------------------|----------------------|------------------|
| Internally<br>Flawless | Very Very<br>Slightly Included | Very<br>Slightly Included | Slightly<br>Included | Included         |

#### COLOR

| Е | F | G | Н | I | J | Faint | Very Light | Light |
|---|---|---|---|---|---|-------|------------|-------|
|---|---|---|---|---|---|-------|------------|-------|



Sample Image Used



© IGI 2020, International Gemological Institute

FD - 10 20







#### ADDITIONAL GRADING INFORMATION

Inscription(s)

| Polish       | EXCELLEN |
|--------------|----------|
| Symmetry     | EXCELLEN |
| Fluorescence | NON      |

Comments: This Laboratory Grown Diamond was created by Chemical Vapor Deposition (CVD) growth process and may include post-growth treatment. Type IIa