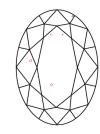

Report verification at igi.org

LG581318567

(6) LG581318567

DIAMOND

LABORATORY GROWN

May 9, 2023

Description

IGI Report Number

# **ELECTRONIC COPY**

## LABORATORY GROWN DIAMOND REPORT

May 9, 2023

IGI Report Number

Description

Measurements

LABORATORY GROWN DIAMOND

Shape and Cutting Style

12.79 X 9.06 X 5.66 MM

LG581318567

OVAL BRILLIANT

**GRADING RESULTS** 

Carat Weight 4.07 CARATS

Color Grade

Clarity Grade VS 2

## ADDITIONAL GRADING INFORMATION

Polish **EXCELLENT** 

Symmetry **EXCELLENT** 

Fluorescence NONE

Inscription(s) (G) LG581318567

Comments: This Laboratory Grown Diamond was created by Chemical Vapor Deposition (CVD) growth

process and may include post-growth treatment.

Type IIa

## **PROPORTIONS**



#### **CLARITY CHARACTERISTICS**





## **KEY TO SYMBOLS**

Red symbols indicate internal characteristics. Green symbols indicate external characteristics.

## **GRADING SCALES**

## CLARITY

| IF                     | VVS <sup>1-2</sup>             | VS <sup>1-2</sup>         | SI 1-2               | I <sup>1-3</sup> |
|------------------------|--------------------------------|---------------------------|----------------------|------------------|
| Internally<br>Flawless | Very Very<br>Slightly Included | Very<br>Slightly Included | Slightly<br>Included | Included         |

#### COLOR

| Е | F | G | Н | I | J | Faint | Very Light | Light |
|---|---|---|---|---|---|-------|------------|-------|
|---|---|---|---|---|---|-------|------------|-------|



Sample Image Used



© IGI 2020, International Gemological Institute