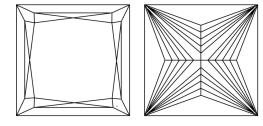

Report verification at igi.org

# **ELECTRONIC COPY**

# LABORATORY GROWN DIAMOND REPORT

May 6, 2023

IGI Report Number LG581326929

Description LABORATORY GROWN

DIAMOND

Shape and Cutting Style PRINCESS CUT

Measurements 6.97 X 6.95 X 4.70 MM

**GRADING RESULTS** 

Carat Weight 2.02 CARATS

Color Grade

Clarity Grade W\$ 2

### ADDITIONAL GRADING INFORMATION

Polish **EXCELLENT** 

Symmetry **EXCELLENT** 

Fluorescence NONE

Inscription(s) LG581326929

Comments: This Laboratory Grown Diamond was created by Chemical Vapor Deposition (CVD) growth process and may include post-growth treatment.

Type IIa

### **PROPORTIONS**



#### **CLARITY CHARACTERISTICS**



# **KEY TO SYMBOLS**

Red symbols indicate internal characteristics. Green symbols indicate external characteristics.

### **GRADING SCALES**

### CLARITY

| IF                     | VVS <sup>1-2</sup>             | VS <sup>1-2</sup>         | SI 1-2               | I <sup>1-3</sup> |
|------------------------|--------------------------------|---------------------------|----------------------|------------------|
| Internally<br>Flawless | Very Very<br>Slightly Included | Very<br>Slightly Included | Slightly<br>Included | Included         |

### COLOR

| E F G H I J Faint Very Light | Light |
|------------------------------|-------|
|------------------------------|-------|



Sample Image Used



© IGI 2020, International Gemological Institute

FD - 10 20





IGI Report Number LG58132692