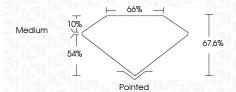

1-2</sup>             | VS <sup>1-2</sup>         | SI 1-2               | I <sup>1-3</sup> |
|------------------------|--------------------------------|---------------------------|----------------------|------------------|
| Internally<br>Flawless | Very Very<br>Slightly Included | Very<br>Slightly Included | Slightly<br>Included | Included         |

### COLOR

| E F G H I J Faint Very Light | Light |
|------------------------------|-------|
|------------------------------|-------|



Sample Image Used



© IGI 2020, International Gemological Institute

FD - 10 20





IGI Report Number LG581326929

Description LABORATORY GROWN DIAMOND

Shape and Cutting Style PRINCESS CUT

GRADING RESULTS

Measurements

Carat Weight 2.02 CARATS

6.97 X 6.95 X 4.70 MM

Color Grade H
Clarity Grade W\$ 2



#### ADDITIONAL GRADING INFORMATION

Polish EXCELLENT
Symmetry EXCELLENT

Fluorescence NONE Inscription(s) IGS LG581326929

Comments: This Laboratory Grown Diamond was created by Chemical Vapor Deposition (CVD) growth process and may include post-growth treatment.