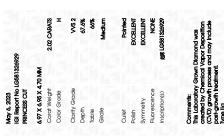

# LABORATORY GROWN DIAMOND REPORT

May 6, 2023

IGI Report Number LG581326929

Description LABORATORY GROWN

DIAMOND

Shape and Cutting Style PRINCESS CUT

Measurements 6.97 X 6.95 X 4.70 MM

**GRADING RESULTS** 

Carat Weight 2.02 CARATS

Color Grade

Clarity Grade W\$ 2

### ADDITIONAL GRADING INFORMATION

Polish **EXCELLENT** 

Symmetry **EXCELLENT** 

Fluorescence NONE

Inscription(s) LG581326929

Comments: This Laboratory Grown Diamond was created by Chemical Vapor Deposition (CVD) growth process and may include post-growth treatment.