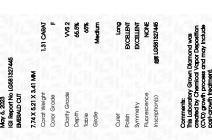

# LABORATORY GROWN DIAMOND REPORT

May 6, 2023

IGI Report Number LG581327445

LABORATORY GROWN Description

DIAMOND

Shape and Cutting Style **EMERALD CUT** 

Measurements 7.74 X 5.21 X 3.41 MM

# **GRADING RESULTS**

1.31 CARAT Carat Weight

Color Grade

Clarity Grade VVS 2

## ADDITIONAL GRADING INFORMATION

Polish **EXCELLENT** 

**EXCELLENT** Symmetry

NONE Fluorescence

Inscription(s) 151 LG581327445

Comments: This Laboratory Grown Diamond was created by Chemical Vapor Deposition (CVD) growth process and may include post-growth treatment.

May 6, 2023 IGI Report Number

LG581327445

Description LABORATORY GROWN DIAMOND

Shape and Cutting Style EMERALD CUT Measurements 7.74 X 5.21 X 3.41 MM

**GRADING RESULTS** 

Carat Weight 1.31 CARAT Color Grade

Clarity Grade VVS 2

#### ADDITIONAL GRADING INFORMATION

EXCELLENT Polish Symmetry **EXCELLENT** 

Fluorescence NONE (65) LG581327445 Inscription(s)

Comments: This Laboratory Grown Diamond was created by Chemical Vapor Deposition (CVD) growth process and may include post-growth treatment.