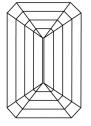

# LG581327445

Report verification at igi.org

# **ELECTRONIC COPY**

# LABORATORY GROWN DIAMOND REPORT

May 6, 2023

IGI Report Number LG581327445

LABORATORY GROWN Description

DIAMOND

Shape and Cutting Style **EMERALD CUT** 

Measurements 7.74 X 5.21 X 3.41 MM

# **GRADING RESULTS**

1.31 CARAT Carat Weight

Color Grade

Clarity Grade VVS 2

## ADDITIONAL GRADING INFORMATION

Polish **EXCELLENT** 

**EXCELLENT** Symmetry

NONE Fluorescence

Inscription(s) 151 LG581327445

Comments: This Laboratory Grown Diamond was created by Chemical Vapor Deposition (CVD) growth process and may include post-growth treatment.

Type IIa

# **PROPORTIONS**



#### **CLARITY CHARACTERISTICS**





## **KEY TO SYMBOLS**

Red symbols indicate internal characteristics. Green symbols indicate external characteristics.

## **GRADING SCALES**

## CLARITY

| IF.        | VVS <sup>1-2</sup> | VS <sup>1-2</sup> | SI 1-2   | I <sup>1-3</sup> |
|------------|--------------------|-------------------|----------|------------------|
| Internally | Very Very          | Very              | Slightly | Included         |
| Flawless   | Slightly Included  | Slightly Included | Included |                  |

#### COLOR

| E F G H I J Faint Very Light | Ligh |
|------------------------------|------|
|------------------------------|------|



Sample Image Used



© IGI 2020, International Gemological Institute

FD - 10 20



May 6, 2023 IGI Report Number

LG581327445

Description LABORATORY GROWN DIAMON