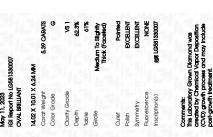

### LABORATORY GROWN DIAMOND REPORT

May 11, 2023

IGI Report Number LG581330007

Description

Measurements

LABORATORY GROWN DIAMOND

OVAL BRILLIANT

G

Shape and Cutting Style

14.02 X 10.01 X 6.24 MM

### **GRADING RESULTS**

Carat Weight 5.39 CARATS

Color Grade

Clarity Grade VS 1

#### ADDITIONAL GRADING INFORMATION

Polish **EXCELLENT** 

**EXCELLENT** Symmetry

NONE Fluorescence

Inscription(s) /函 LG581330007

Comments: This Laboratory Grown Diamond was created by Chemical Vapor Deposition (CVD) growth process and may include post-growth treatment.

### ADDITIONAL GRADING INFORMATION

45%

| Polish       | EXCELLENT |
|--------------|-----------|
| Symmetry     | EXCELLENT |
| Fluorescence | NONE      |

Pointed

Comments: This Laboratory Grown Diamond was created by Chemical Vapor Deposition (CVD) growth process and may include post-growth treatment.

Thick

(Faceted)

Inscription(s)