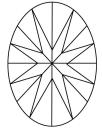

Report verification at igi.org

LG581330007

DIAMOND

62.3%

(例 LG581330007

LABORATORY GROWN

May 11, 2023

Description

IGI Report Number



# **ELECTRONIC COPY**

### LABORATORY GROWN DIAMOND REPORT

May 11, 2023

IGI Report Number LG581330007

Description

Measurements

LABORATORY GROWN DIAMOND

OVAL BRILLIANT

G

Shape and Cutting Style

14.02 X 10.01 X 6.24 MM

### **GRADING RESULTS**

Carat Weight 5.39 CARATS

Color Grade

Clarity Grade VS 1

#### ADDITIONAL GRADING INFORMATION

Polish **EXCELLENT** 

**EXCELLENT** Symmetry

NONE Fluorescence

Inscription(s) /函 LG581330007

Comments: This Laboratory Grown Diamond was created by Chemical Vapor Deposition (CVD) growth process and may include post-growth treatment.

Type IIa

#### **PROPORTIONS**



#### **CLARITY CHARACTERISTICS**





### **KEY TO SYMBOLS**

Red symbols indicate internal characteristics. Green symbols indicate external characteristics.

#### **GRADING SCALES**

#### CLARITY

| IF                     | VVS <sup>1-2</sup>             | VS <sup>1-2</sup>         | SI 1-2               | I <sup>1-3</sup> |
|------------------------|--------------------------------|---------------------------|----------------------|------------------|
| Internally<br>Flawless | Very Very<br>Slightly Included | Very<br>Slightly Included | Slightly<br>Included | Included         |

## COLOR

| E | F | G | Н | ı | J | Faint | Very Light | Light |
|---|---|---|---|---|---|-------|------------|-------|
|   |   |   |   |   |   |       |            |       |



Sample Image Used



© IGI 2020, International Gemological Institute