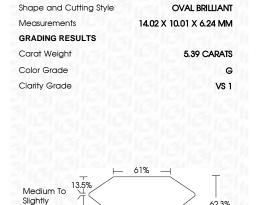

### LABORATORY GROWN DIAMOND REPORT

May 11, 2023

IGI Report Number LG581330007

Description

Measurements

LABORATORY GROWN DIAMOND

OVAL BRILLIANT

G

Shape and Cutting Style

14.02 X 10.01 X 6.24 MM

### **GRADING RESULTS**

Carat Weight 5.39 CARATS

Color Grade

Clarity Grade VS 1