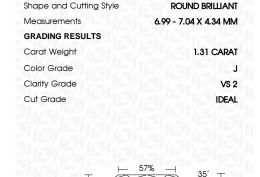

### LABORATORY GROWN DIAMOND REPORT

May 16, 2023

IGI Report Number

Description

Shape and Cutting Style

Measurements

**GRADING RESULTS** 

Carat Weight

Color Grade

Clarity Grade

Cut Grade

ADDITIONAL GRADING INFORMATION

created by Chemical Vapor Deposition (CVD) growth

Polish

Symmetry

Fluorescence

# **PROPORTIONS**

LG581330589

DIAMOND

1.31 CARAT

VS 2

**IDEAL** 

NONE

**EXCELLENT EXCELLENT** 

1/5/1 LG581330589

LABORATORY GROWN

6.99 - 7.04 X 4.34 MM

ROUND BRILLIANT