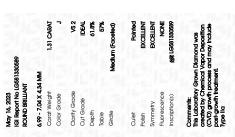

Report verification at igi.org

LG581330589

(G) LG581330589

DIAMOND

LABORATORY GROWN

May 16, 2023

Description

Medium

(Faceted)

IGI Report Number

### LABORATORY GROWN DIAMOND REPORT

May 16, 2023

IGI Report Number

Description

Shape and Cutting Style

Measurements

**GRADING RESULTS** 

Carat Weight

Color Grade

Clarity Grade

Cut Grade

ADDITIONAL GRADING INFORMATION

created by Chemical Vapor Deposition (CVD) growth

Polish

Symmetry

Fluorescence

Inscription(s) Comments: This Laboratory Grown Diamond was

process and may include post-growth treatment. Type IIa

# **PROPORTIONS**

LG581330589

DIAMOND

1.31 CARAT

VS 2

**IDEAL** 

NONE

**EXCELLENT EXCELLENT** 

1/5/1 LG581330589

LABORATORY GROWN

6.99 - 7.04 X 4.34 MM

ROUND BRILLIANT

## ADDITIONAL GRADING INFORMATION

| Polish       | EXCELLENT |
|--------------|-----------|
| Symmetry     | EXCELLENT |
| Fluorescence | NONE      |

Pointed

Comments: This Laboratory Grown Diamond was created by Chemical Vapor Deposition (CVD) growth process and may include post-growth treatment.

Inscription(s)