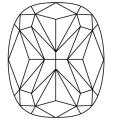

Report verification at igi.org

# **ELECTRONIC COPY**

# LABORATORY GROWN DIAMOND REPORT

May 11, 2023

IGI Report Number LG581341523

Description

LABORATORY GROWN DIAMOND

Shape and Cutting Style

6.13 X 5.51 X 3.47 MM

**CUSHION BRILLIANT** 

D

# **GRADING RESULTS**

Measurements

1.01 CARAT Carat Weight

Color Grade

Clarity Grade VS 1

## ADDITIONAL GRADING INFORMATION

Polish **EXCELLENT** 

**EXCELLENT** Symmetry

NONE Fluorescence

151 LG581341523 Inscription(s)

Comments: As Grown - No indication of post-growth treatment

This Laboratory Grown Diamond was created by High Pressure High Temperature (HPHT) growth process.

Type II

## **PROPORTIONS**



#### **CLARITY CHARACTERISTICS**





# **KEY TO SYMBOLS**

Red symbols indicate internal characteristics. Green symbols indicate external characteristics.

## **GRADING SCALES**

## CLARITY

| IF                     | VVS 1-2                        | VS 1-2                    | SI 1-2               | I <sup>1-3</sup> |
|------------------------|--------------------------------|---------------------------|----------------------|------------------|
| Internally<br>Flawless | Very Very<br>Slightly Included | Very<br>Slightly Included | Slightly<br>Included | Included         |

#### COLOR

| · · · |
|-------|
|-------|



Sample Image Used



© IGI 2020, International Gemological Institute

FD - 10 20



IGI Report Number Description

May 11, 2023

LG581341523 LABORATORY GROWN

6.13 X 5.51 X 3.47 MM

DIAMOND Shape and Cutting