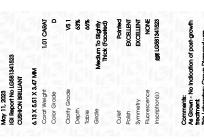

# LABORATORY GROWN DIAMOND REPORT

May 11, 2023

IGI Report Number LG581341523

Description

LABORATORY GROWN DIAMOND

Shape and Cutting Style

6.13 X 5.51 X 3.47 MM

**CUSHION BRILLIANT** 

D

# **GRADING RESULTS**

Measurements

1.01 CARAT Carat Weight

Color Grade

Clarity Grade VS 1

## ADDITIONAL GRADING INFORMATION

Polish **EXCELLENT** 

**EXCELLENT** Symmetry

NONE Fluorescence

151 LG581341523 Inscription(s)

Comments: As Grown - No indication of post-growth treatment

This Laboratory Grown Diamond was created by High Pressure High Temperature (HPHT) growth process.