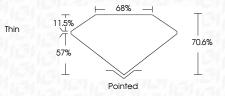

VS <sup>1-2</sup>             | VS <sup>1-2</sup>         | SI 1-2               | I 1-3    |
|--|------------------------|--------------------------------|---------------------------|----------------------|----------|
|  | Internally<br>Flawless | Very Very<br>Slightly Included | Very<br>Slightly Included | Slightly<br>Included | Included |

# COLOR

| Е | F | G | Н | I | J | Faint | Very Light | Light |
|---|---|---|---|---|---|-------|------------|-------|
|---|---|---|---|---|---|-------|------------|-------|



Sample Image Used



© IGI 2020, International Gemological Institute

FD - 10 20





LG582363341 LABORATORY GROWN

DIAMOND Shape and Cutting Style PRINCESS CUT

7.34 X 7.27 X 5.13 MM Measurements

**GRADING RESULTS** 

Carat Weight 2.34 CARATS Color Grade

Clarity Grade VS 1



### ADDITIONAL GRADING INFORMATION

EXCELLENT Polish **EXCELLENT** Symmetry

Fluorescence NONE (6) LG582363341 Inscription(s)

Comments: This Laboratory Grown Diamond was created by Chemical Vapor Deposition (CVD) growth process and may include post-growth treatment.