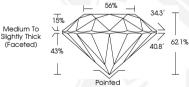

#### **GRADING RESULTS**

Carat Weight 0.90 CARAT Color Grade F

Clarity Grade VVS 2

Cut Grade IDEAL

#### ROUND BRILLIANT

#### 6.16 - 6.18 X 3.83 MM

 Caraf Weight
 0.90 CARAT

 Color Grade
 F

 Clarify Grade
 VYS 2

 Cut Grade
 IDEAL

 Pollsh
 EXCELLENT

 Symmetry
 EXCELLENT

 Fluorescence
 NONE

#### 6.16 - 6.18 X 3.83 MM

 Carat Weight
 0.90 CARAT

 Color Grade
 F

 Clarity Grade
 VVS 2

 Cut Grade
 IDEAL

 Polish
 EXCELLENT

 Symmetry
 EXCELLENT

Fluorescence NONE Inscription(s) (S) LG582366819 Comments: This Laboratory Grown