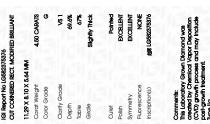

# LABORATORY GROWN DIAMOND REPORT

May 26, 2023

IGI Report Number LG582375376

Description

LABORATORY GROWN DIAMOND

Shape and Cutting Style CUT CORNERED RECTANGULAR

MODIFIED BRILLIANT

Measurements

11.29 X 8.10 X 5.64 MM

G

VS 1

**GRADING RESULTS** 

Carat Weight 4.50 CARATS

Color Grade

Clarity Grade

# ADDITIONAL GRADING INFORMATION

Polish **EXCELLENT** 

**EXCELLENT** Symmetry

NONE Fluorescence

1/5/1 LG582375376 Inscription(s)

Comments: This Laboratory Grown Diamond was created by Chemical Vapor Deposition (CVD) growth process and may include post-growth treatment.

### ADDITIONAL GRADING INFORMATION

Inscription(s)

**EXCELLENT** Polish **EXCELLENT** Symmetry Fluorescence NONE

(159) LG582375376

Comments: This Laboratory Grown Diamond was created by Chemical Vapor Deposition (CVD) growth process and may include post-growth treatment.