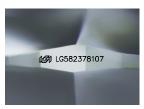

## LABORATORY GROWN DIAMOND REPORT

May 17, 2023

Description

IGI Report Number

LG582378107

DIAMOND

3.02 CARATS

VS 1

**EXCELLENT** 

**EXCELLENT** 

/函 LG582378107

NONE

LABORATORY GROWN

8.43 X 8.27 X 5.49 MM

SQUARE CUSHION BRILLIANT

Shape and Cutting Style

FD - 10 20

May 17, 2023

LG582378107

8.43 X 8.27 X 5.49 MM

VS 1

(6) LG582378107

Description LABORATORY GROWN DIAMOND

Shape and Cutting Style SQUARE CUSHION BRILLIANT