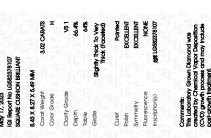

## LABORATORY GROWN DIAMOND REPORT

May 17, 2023

Description

IGI Report Number

LG582378107

DIAMOND

3.02 CARATS

VS 1

**EXCELLENT** 

**EXCELLENT** 

/函 LG582378107

NONE

LABORATORY GROWN

8.43 X 8.27 X 5.49 MM

SQUARE CUSHION BRILLIANT

Shape and Cutting Style

Measurements

**GRADING RESULTS** 

Carat Weight

Color Grade

Clarity Grade

ADDITIONAL GRADING INFORMATION

Comments: This Laboratory Grown Diamond was

Polish

Symmetry

Fluorescence

Inscription(s)

created by Chemical Vapor Deposition (CVD) growth process and may include post-growth treatment. Type IIa