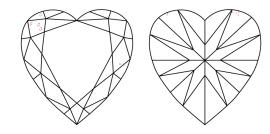

#### **CLARITY CHARACTERISTICS**

**PROPORTIONS** 

LG582385408

DIAMOND

**HEART BRILLIANT** 

8.35 CARATS

G

VS 1

### **KEY TO SYMBOLS**

Red symbols indicate internal characteristics. Green symbols indicate external characteristics.