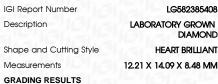

## LABORATORY GROWN DIAMOND REPORT

May 17, 2023

IGI Report Number

Description

Shape and Cutting Style

Measurements

**GRADING RESULTS** 

Carat Weight

#### **CLARITY CHARACTERISTICS**

**PROPORTIONS** 

LG582385408

DIAMOND

**HEART BRILLIANT** 

8.35 CARATS

G

VS 1

**EXCELLENT** 

**EXCELLENT** 

/函 LG582385408

NONE

LABORATORY GROWN

12.21 X 14.09 X 8.48 MM