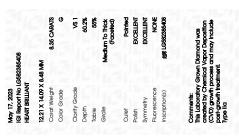

## LABORATORY GROWN DIAMOND REPORT

May 17, 2023

IGI Report Number

Description

Shape and Cutting Style

Measurements

**GRADING RESULTS** 

Carat Weight

Color Grade

Clarity Grade

ADDITIONAL GRADING INFORMATION

process and may include post-growth treatment.

Polish

Symmetry

Fluorescence

Inscription(s)

Comments: This Laboratory Grown Diamond was created by Chemical Vapor Deposition (CVD) growth

Type IIa

#### **CLARITY CHARACTERISTICS**

**PROPORTIONS** 

LG582385408

DIAMOND

**HEART BRILLIANT** 

8.35 CARATS

G

VS 1

**EXCELLENT** 

**EXCELLENT** 

/函 LG582385408

NONE

LABORATORY GROWN

12.21 X 14.09 X 8.48 MM