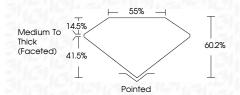

#### **CLARITY CHARACTERISTICS**

**PROPORTIONS** 

LG582385408

DIAMOND

**HEART BRILLIANT** 

8.35 CARATS

G

VS 1

**EXCELLENT** 

**EXCELLENT** 

/函 LG582385408

NONE

LABORATORY GROWN

12.21 X 14.09 X 8.48 MM