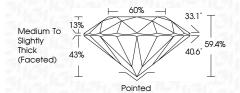

### LABORATORY GROWN DIAMOND REPORT

## LG582386051

Report verification at igi.org

# LABORATORY GROWN DIAMOND REPORT

VS 1-2

Very

Faint

Slightly Included

**GRADING SCALES** 

VVS 1-2

Very Very

DEFGHIJ

Slightly Included

CLARITY

Internally

COLOR

#### LABORATORY GROWN DIAMOND REPORT

# 3

1-3

Included

Light

SI 1-2

Slightly

Very Light

Included

May 23, 2023

IGI Report Number LG582386051

Description LABORATORY GROWN

Shape and Cutting Style ROUND BRILLIANT

Measurements 6.90 - 6.93 X 4.10 MM

**GRADING RESULTS** 

Cut Grade

Carat Weight

Color Grade

F

Clarity Grade

VWS 2

IDEAL



#### ADDITIONAL GRADING INFORMATION

Polish EXCELLENT
Symmetry EXCELLENT

Fluorescence NONE Inscription(s) (G) LG582386051

Comments: As Grown - No indication of post-growth treatment.

This Laboratory Grown Diamond was created by High Pressure High Temperature (HPHT) growth process.

Type II

렛테빎





# **ELECTRONIC COPY**

#### LABORATORY GROWN DIAMOND REPORT

May 23, 2023

IGI Report Number LG582386051

Description LABORATORY GROWN

DIAMOND

Shape and Cutting Style ROUND BRILLIANT

Measurements 6.90 - 6.93 X 4.10 MM

# **GRADING RESULTS**

Type II

Carat Weight 1.20 CARAT

Color Grade

Clarity Grade VVS 2

Cut Grade IDEAL

### ADDITIONAL GRADING INFORMATION

Polish **EXCELLENT** 

Symmetry **EXCELLENT** 

Fluorescence NONE

Inscription(s) LG582386051

Comments: As Grown - No indicatio