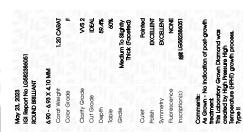

May 23, 2023

IGI Report Number LG582386051

Description LABORATORY GROWN

Shape and Cutting Style ROUND BRILLIANT

Measurements 6.90 - 6.93 X 4.10 MM

**GRADING RESULTS** 

Cut Grade

Carat Weight

Color Grade

F

Clarity Grade

VWS 2

IDEAL

#### ADDITIONAL GRADING INFORMATION

Polish EXCELLENT
Symmetry EXCELLENT

Fluorescence NONE Inscription(s) (G) LG582386051

Comments: As Grown - No indication of post-growth treatment.

This Laboratory Grown Diamond was created by High Pressure High Temperature (HPHT) growth process.

#### LABORATORY GROWN DIAMOND REPORT

May 23, 2023

IGI Report Number LG582386051

Description LABORATORY GROWN

DIAMOND

Shape and Cutting Style ROUND BRILLIANT

Measurements 6.90 - 6.93 X 4.10 MM

# **GRADING RESULTS**

Type II

Carat Weight 1.20 CARAT

Color Grade

Clarity Grade VVS 2

Cut Grade IDEAL

### ADDITIONAL GRADING INFORMATION

Polish **EXCELLENT** 

Symmetry **EXCELLENT** 

Fluorescence NONE

Inscription(s) LG582386051

Comments: As Grown - No indication of post-growth treatment.

This Laboratory Grown Diamond was created by High Pressure High Temperature (HPHT) growth process.