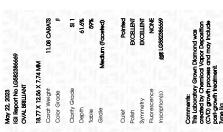

LG582386669 Report verification at igi.org

LG582386669

**OVAL BRILLIANT** 18.77 X 12.56 X 7.74 MM

11.08 CARATS

SI 1

DIAMOND

LABORATORY GROWN

May 22, 2023

Description

Measurements **GRADING RESULTS** 

Carat Weight

Color Grade

Clarity Grade

IGI Report Number

Shape and Cutting Style

## LABORATORY GROWN DIAMOND REPORT

May 22, 2023

IGI Report Number

Description

Shape and Cutting Style

Measurements

**GRADING RESULTS** 

Carat Weight Color Grade

Clarity Grade

ADDITIONAL GRADING INFORMATION

process and may include post-growth treatment.

Polish

Symmetry

Fluorescence

Inscription(s)

Comments: This Laboratory Grown Diamond was created by Chemical Vapor Deposition (CVD) growth

Type IIa

LG582386669

LABORATORY GROWN

18.77 X 12.56 X 7.74 MM

DIAMOND

**OVAL BRILLIANT** 

11.08 CARATS

SI 1

**EXCELLENT** 

**EXCELLENT** 

131 LG582386669

NONE

Medium 14.5% (Faceted) 61.6% 43.5% Pointed