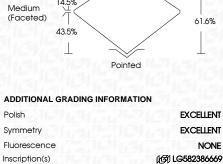

**EXCELLENT** 

**EXCELLENT** 

131 LG582386669

NONE

Medium 14.5% (Faceted) 61.6% 43.5% Pointed