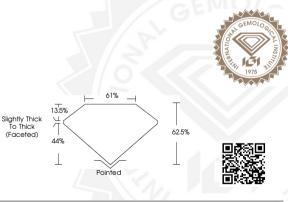

#### PEAR BRILLIANT

| 8. | 14 | х | 5.3 | 1 | х | 3.32 | MN |
|----|----|---|-----|---|---|------|----|
|    |    |   |     |   |   |      |    |

| Carat Weight   | 0.86 CARAT  |
|----------------|-------------|
| Color Grade    | н           |
| Clarity Grade  | VS 2        |
| Polish         | EXCELLENT   |
| Symmetry       | EXCELLENT   |
| Fluorescence   | NONE        |
| Inscription(s) | LG582390409 |